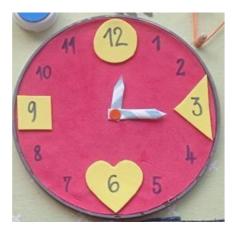

The last workshop is also dedicated to making a "watch". To make it, we use:

Plastic lid of a round box (e.g. candy box)

Foam rubber (e.g. blue color) - the diameter of the circle must be the same as the inside of the plastic lid.

Felt-tip pen (for writing numbers).

Foam rubber for making four geometric shapes (circle, triangle, rectangle and square) - used for numbers 3, 6, 9 and 12.

Pushpin.

• Two paper drinking straws – for clock hands.

Since children in this age group do not yet know the clock, this element of the board can be used to get to know different countries. Mentors paste maps of specific countries on the places where numbers 12, 3, 6 and 9 stands. When children move the clock hands e.g. on the map of Slovenia, the mentor shares important characteristics of this country with the children.