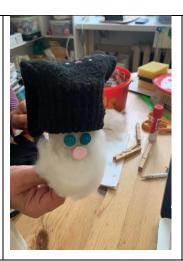

|
| 3. | Eyes              |            | <ul><li>Old buttons</li><li>Glue</li><li>Thread and needle</li></ul> | · Glue or sew the buttons onto the face of the puppet for eyes It is possible to draw eyes on the white paper and glue as well                                                                                      |
| 4. | Nose, mo          | uth        |                                                                      | · Draw the nose and mouth on the paper directly. Hands, tail, legs, stomach etc we are drowning on the paper cutting and gluing on the roll. How it will be done exactly depends on paper and children imagination. |

















5.

For hair/ beard we use cotton wool

For decorating old fabrics like jeans etc.



Glue the cotton wool.

## 3.5.3. Products and materials needed for manufacturing

· Colorful papers, markers, toilet paper roll or strong paper.



· Toilet paper rolls or strong paper. 20pcs.



- $\cdot$  Old colorful buttons. 30-50 pcs Small ones for eyes.
- ·Scissors
- ·White Cotton wool 2packs

















| ·Glue |  |
|-------|--|
|-------|--|

·Waste fabric (for ex. old t-shirts, leather, ribbons, cloth...)