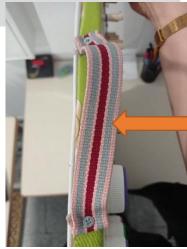

"Ristanc"

To conclude this workshop, the children, with the help of mentors, place a didactic board holder on the upper edge of the board (for this they use a part of the old belt made of solid fabric - approx. 10 cm long). The holder is fastened with a screw.