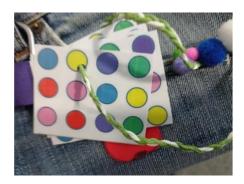

The didactic board consists of six elements, which represent the following tasks:

- Use Elastic bands for kitchen use, to shape the pattern you see on the card.
- Tie the laces.
- Place the plastic caps in the same color sequence as you see on the card.
- Fasten / unfasten the zipper without the help of others.
- You have two attempts. Find the key that unlocks the left / right lock.
- Place a longer hand on the clock, e.g. to number 4 and shorter to 9; we can use maps of different countries instead of numbers.

<u>Cards</u> for colored caps (10x), <u>cards</u> for patterns that are formed with elastic bands (10x) and <u>cards</u> for other tasks of the didactic board (12x).

To make cards we need:

- Copies of 32 cards (A4 format hard paper) field dimensions 5.75 X 7.22cm.
- Glue.
- Scissors.
- Plasticizing device and transparent plasticizing paper.

For the task with plastic caps, we need 12 plastic caps (we recommend using plastic caps used on whipped cream packaging). Children glue the 12 lower parts of the caps (as shown in the picture) to the upper left field (using a hot glue gun). The children decorate the upper parts of the plastic caps with cotton material or felt of different colors (2x red, 2x yellow, 2x green, 2x purple, 2x blue and 2x pink). Cut 12 circles out of cotton material or felt to fit the width of the caps. Colored circles, with a hot glue gun, are glued to the top surface of the caps.