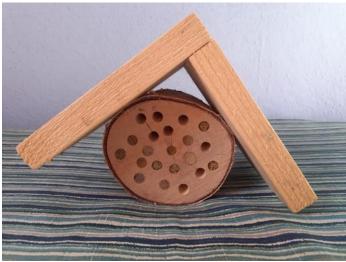

de. 2nd layer: Lay foam square on top. 3rd layer: Put a thick paper cardboard square on top. With a staple gun start stapling all the corners and sides of fabric very tightly. |
| 9. | Final                                                        | 13MEAPPG SABIRC 2 FGMA 3.WOCO | Turn around your DIY cushion and place it on top of the crate.                                                                                                                                                                                    |

















| 10. | the | e stool by tying eces of fabric. |  |
|-----|-----|----------------------------------|--|
|     |     |                                  |  |

















# 3.3. Multigenerational activity Bird houses and bird feeders, solitary bee hotel





# 3.3.1. Aim and purpose of the multigenerational activity

This multigenerational programme provides opportunities for lifelong learning and sharing knowledge and experience between generations. The second LTT Croatian local plan is focused on the importance of nature heritage, on the birds and solitary bees. Birds are commonly found in every environment, and bees are extremely important for pollination. Both that species inspired us with their look, their ability to fly, their communication abilities and their way of living. By making bird houses, feeders and solitary bee hotels we will try to develop children's and seniors' interest for nature. We wish to emphasize the major role of bees and birds in nature and teach children how to take care of bees and birds. During