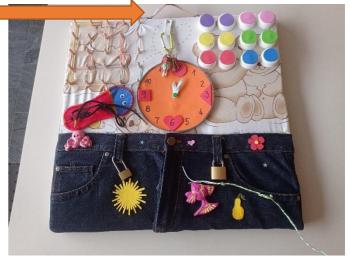

## 3.1.2. Description of the manufacturing

The didactic board is designed to promote the physical and mental development of preschool children aged 4 to 6 years. The base of the didactic board is wooden approx. 2 cm thick board measuring 0,5m x 0,5m. Decorate the wooden board with cotton material with children's motifs (old children's bedding, cloth... are used for this). For a better look and practical use of the didactic board, we also need old jeans that decorate the lower third of the board.

The upper two thirds of the board are seemingly divided into 6 fields. Each field is intended for one exercise or. the task the child has to complete. With these tasks we promote the

development of children, e.g. tying laces, recognizing and naming different colors and geometric shapes, cutting with scissors, counting...

The didactic board consists of six elements, which represent the following tasks:

- Use Elastic bands for kitchen use, to shape the pattern you see on the card.
- Tie the laces.
- Place the plastic caps in the same color sequence as you see on the card.
- Fasten / unfasten the zipper without the help of others.
- You have two attempts. Find the key that unlocks the left / right lock.
- Place a longer hand on the clock, e.g. to number 4 and shorter to 9; we can use maps of different countries instead of numbers.

The goal of multigenerational activity is to include children in the process of making a didactic game. The activity is carried out in 10 hours (5 workshops of 2 school hours). We divide the children in the group into smaller groups and include them all in the making process of didactical board.