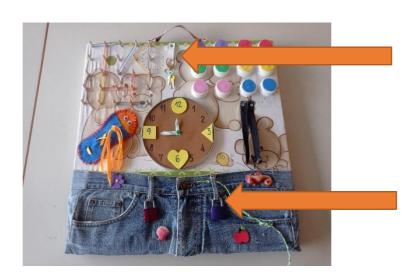

## 3.1.2. Description of the manufacturing

The didactic board is designed to promote the physical and mental development of preschool children aged 4 to 6 years. The base of the didactic board is wooden approx. 2 cm thick board measuring 0,5m x 0,5m. Decorate the wooden board with cotton material with children's motifs (old children's bedding, cloth... are used for this). For a better look and practical use of the didactic board, we also need old jeans that decorate the lower third of the board.

The upper two thirds of the board are seemingly divided into 6 fields. Each field is intended for one exercise or. the task the child has to complete. With these tasks we promote the

development of children, e.g. tying laces, recognizing and naming different colors and geometric shapes, cutting with scissors, counting...

The didactic board consists of six elements, which represent the following tasks:

- Use Elastic bands for kitchen use, to shape the pattern you see on the card.
- Tie the laces.
- Place the plastic caps in the same color sequence as you see on the card.
- Fasten / unfasten the zipper without the help of others.
- You have two attempts. Find the key that unlocks the left / right lock.
- Place a longer hand on the clock, e.g. to number 4 and shorter to 9; we can use maps of different countries instead of numbers.