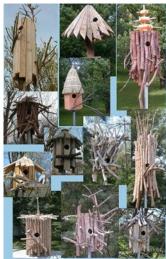

side. 2nd layer: Lay foam square on top. 3rd layer: Put a thick paper cardboard square on top. With a staple gun start stapling all the corners and sides of fabric very tightly. |
| 9. | Final                                                        | 13MEAPPG SABIRC 2 FGMA 3.WOCO | Turn around your DIY cushion and place it on top of the crate.                                                                                                                                                                                    |

















| 10. | the | e stool by tying eces of fabric. |  |
|-----|-----|----------------------------------|--|
|     |     |                                  |  |

















# 3.3. Multigenerational activity Bird houses and bird feeders, solitary bee hotel





# 3.3.1. Aim and purpose of the multigenerational activity

This multigenerational programme provides opportunities for lifelong learning and sharing knowledge and experience between generations. The second LTT Croatian local plan is focused on the importance of nature heritage, on the birds and solitary bees. Birds are commonly found in every environment, and bees are extremely important for pollination. Both that species inspired us with their look, their ability to fly, their communication abilities and their way of living. By making bird houses, feeders and solitary bee hotels we will try to develop children's and seniors' interest for nature. We wish to emphasize the major role of bees and birds in nature and teach children how to take care of bees and birds. During