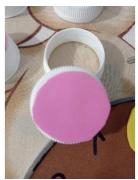

For the task with plastic caps, we need 12 plastic caps (we recommend using plastic caps used on whipped cream packaging). Children glue the 12 lower parts of the caps (as shown in the picture) to the upper left field (using a hot glue gun). The children decorate the upper parts of the plastic caps with cotton material or felt of different colors (2x red, 2x yellow, 2x green, 2x purple, 2x blue and 2x pink). Cut 12 circles out of cotton material or felt to fit the width of the caps. Colored circles, with a hot glue gun, are glued to the top surface of the caps.