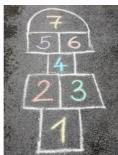

Then the children decorate the back of the wooden board - with a white textile (use a hot glue gun). When the glue dries, the children draw a "ristanc" on a white background (with textile felt-tip pens). By doing this, we make sure that children get acquainted with the game that senior mentors played in their childhood. Children also get to know the game in practice.