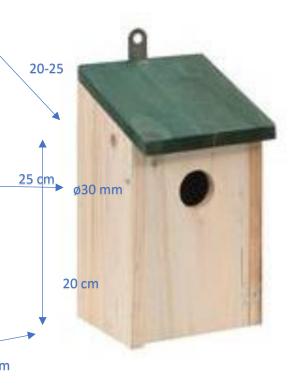

Tetra Pack, cut out the windows on all two sides. Shorten the window cover with scissors. Insert a wooden barbecue stick

into the base of the window. Thread a rope through the cover of the Tetra Pack as shown in the picture. Place the Tetra Pack on a protected surface and paint with acrylic paints as you wish. Make sure that acrylic paint is suitable for these materials. Some of the paint doesn't apply good on the surface of the Tetra Pack material. Poke a hole into the top on each side of the Tetra Pack with a nail or screwdriver. Thread a piece of yarn or string through the Tetra Pack and knot at the top to hang it on a tree. Find outside the perfect location for bird watching. Fill birdfeeders with bird seed and wait for birds to come.

HOW TO BUILD WOODEN BIRD HOUSE



















To build the bird house (nest box) you will need the wooden pallet. Separate the boards from the pallet.

Follow the directions on the drawing. Saw three 25 cm X 15 cm boards. For the side boards, one side (left or right) need to be slanted by 5 cm. Saw one board to a length of 20 cm. Drill a 30 mm hole in that board. For roof you need to saw a board 20 cm wide and 25 cm long. The dimensions of the bottom are 15 cm X 15-18 cm. Sand the edges of the sawn boards. Connect the boards to each other with nails and screws. Connect the roof of the house to the base with two hinges.

Important! Never drill a hole wider than 30 mm if you want to attract songbirds. Wider holes will attract bigger birds.

Make the roof hang a little over the edge of the house to protect it from the rain.

Measures a