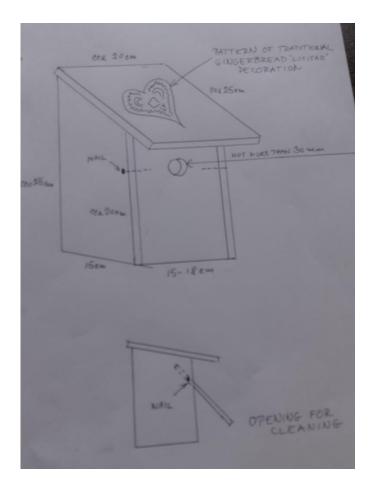

need to be slanted by 5 cm. Saw one board to a length of 20 cm. Drill a 30 mm hole in that board. For roof you need to saw a board 20 cm wide and 25 cm long. The dimensions of the bottom are 15 cm X 15-18 cm. Sand the edges of the sawn boards. Connect the boards to each other with nails and screws. Connect the roof of the house to the base with two hinges.

Important! Never drill a hole wider than 30 mm if you want to attract songbirds. Wider holes will attract bigger birds.

Make the roof hang a little over the edge of the house to protect it from the rain.

Measures are approximate and can be adapted to wood waste material available. Smaller or narrower pieces can be nailed together using additional pieces of wood, in our case wooden pallets.

















#### **CONSTRUCTION PLAN**





Warning! During the drilling, cutting and other unsafe activities, use protection and be careful to avoid the injury. Wood dust can cause potential health problem because wood particles from processes such as sanding and cutting are airborne. Breathing these particles may cause allergic respiratory symptoms, so it is recommended to wear protective mask to avoid the risk of inhaling. Remember to use non-toxic water-based paints. Finally, find the right bird-friendly spot for the house. Ideally, it will be under the eaves of the tree or high on the wall of the building, well away from curious cats and other predators. The bird house needs to be at least three metres from the ground, facing somewhere between north and east to avoid it getting too hot or wet. It is important to avoid placi