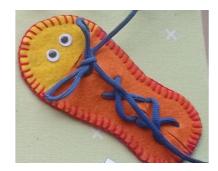

For the task of tying shoelaces, we need 2-foot patterns made of felt. A foot pattern drawn on an A4 sheet is copied onto felt. Make 8 holes on the top layer of felt with scissors or a Stanley knife (the distance between the holes should be about the same as on the shoe - as the example shows). We place laces through the holes (we can use old laces or some other string). The lower and upper layers of the foot are then joined together (they can be sewn or glued using a hot glue gun). The foot can also be decorated (using plastic eyes).