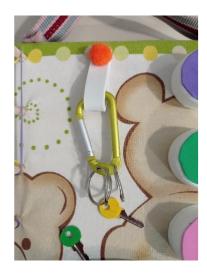

In order to include the element of "happiness" in the didactic game, we equip the didactic board with two old locks (different colors - we can also paint them). Place the locks on the two loops of the belt (on trousers). To make this part of the task more interesting for children, the upper middle field (on didactic board) is equipped with a carbine holder with keys. Place 3 keys on the carabiner (2 that open the lock and one that does not open the lock). The carbine should be put on board in that way, that it is removable. For the carabiner holder, use an 8 cm long and 1,5 cm wide foam rubber strap. The holder can be attached with a hot glue gun or with a screw.