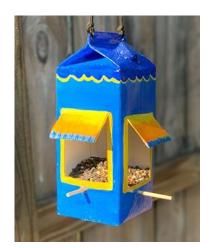

"Ptičice ne mogu disati" – "Birds can't breathe".

Croatia's local plan aims to make several items:

- Bird feeders of Tetra Pak 1.
- 2. Bird house of Driftwood or other waste wood, possibly a wooden palette
- 3. Solitary bee hotel

Children will work in groups. Ideal age of the children is 5-6 years old, although this activity is suitable even for younger ones with some slight adaptations. One group will make a bird house, the second one will make bird feeders out of Tetra Pak and the third group will work on solitary bee hotel. Every group must be divided to a few smaller groups, within each participants have different smaller tasks. During the workshop each group of children will saw, sand, cut, draw, paint with help of seniors, adult educators, and preschool teachers.



















#### HOW TO BUILD BIRD FEEDERS OF TETRA PAK

To build bird feeders is enough to see the picture. You can use a 1-liter Tetra Pack of 1 milk or juice. With the little help of the senior to cut the sides out of the box. Remove and discard. Next step is to dry the inside of the container if it is not already.

On the sides of the Tetra Pack, cut out the windows on all two sides. Shorten the window cover with scissors. Insert a wooden barbecue stick

into the base of the window. Thread a rope through the cover of the Tetra Pack as shown in the picture. Place the Tetra Pack on a protected surface and paint with acrylic paints as you wish. Make sure that acrylic paint is suitable for these materials. Some of the paint doesn't apply good on the surface of the Tetra Pack material. Poke a hole in