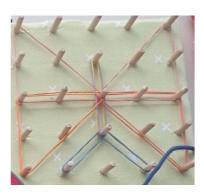

- Use elastic bands to form the pattern you see on the card.
- Place the plastic caps in the same color sequence as you see on the card.

For the task with elastic bands mentors, draw 25 dots on the upper right field, indicating where it is necessary to put nails. After that children randomly place elastic bands on them.