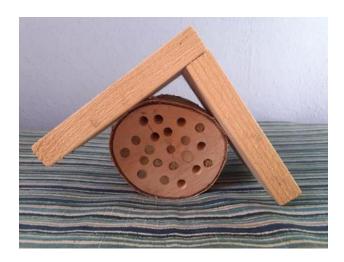

t can cause potential health problem because wood particles from processes such as sanding and cutting are airborne. Breathing these particles may cause allergic respiratory symptoms, so it is recommended to wear protective mask to avoid the risk of inhaling. Remember to use non-toxic water-based paints. Finally, find the right bird-friendly spot for the house. Ideally, it will be under the eaves of the tree or high on the wall of the building, well away from curious cats and other predators. The bird house needs to be at least three metres from the ground, facing somewhere between north and east to avoid it getting too hot or wet. It is important to avoid placing it in direct sunlight and don't put it over doorway or on well-used path.

















## HOW TO BUILD SOLITARY BEE HOTEL





Take a wooden board from the pallet and saw two pieces height 12-14 cm, and width 12-14 cm. Take a smaller stump length 10-12 cm. With a help of the electric drill, drill a hole through the stump auger lengths. Make the roof and attached it to the stump with nails. This task is performed by skilled adult. Children can "help" by holding hand of the senior. Children can hit the nail with the hammer, and seniors need to supervise them during the activity.

# 3.3.3. Products and materials needed for manufacturing

| Tools                                  |                              | Number of pieces |
|----------------------------------------|------------------------------|------------------|
| Milk/juice cartons<br>Narrow Tetra Pak | trajato militato  2.8% total | 10               |
|