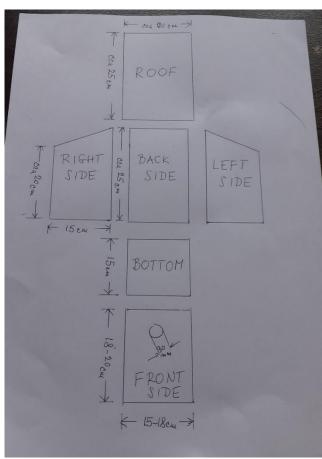

## 3.1.2. Description of the manufacturing

The didactic board is designed to promote the physical and mental development of preschool children aged 4 to 6 years. The base of the didactic board is wooden approx. 2 cm thick board measuring 0,5m x 0,5m. Decorate the wooden board with cotton material with children's motifs (old children's bedding, cloth... are used for this). For a better look and practical use of the didactic board, we also need old jeans that decorate the lower third of the board.

The upper two thirds of the board are seemingly divided into 6 fields. Each field is intended for one exercise or. the task the child has to complete. With these tasks we promote the

development of children, e.g. tying laces, recognizing and naming different colors and geometric shapes, cutting with scissors, counting...

The didactic board consists of six elements, which represent the following tasks:

- Use Elastic bands for kitchen use, to shape the pattern you see on the card.
- Tie the laces.
- Place the plastic caps in the same color sequence as you see on the card.
- Fasten / unfasten the zipper without the help of others.
- You have two attempts. Find the key that unlocks the left / right lock.
- Place a longer hand on the clock, e.g. to number 4 and shorter to 9; we can use maps of different countries instead of numbers.