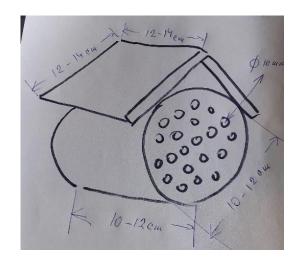

can cause potential health problem because wood particles from processes such as sanding and cutting are airborne. Breathing these particles may cause allergic respiratory symptoms, so it is recommended to wear protective mask to avoid the risk of inhaling. Remember to use non-toxic water-based paints. Finally, find the right bird-friendly spot for the house. Ideally, it will be under the eaves of the tree or high on the wall of the building, well away from curious cats and other predators. The bird house needs to be at least three metres from the ground, facing somewhere between north and east to avoid it getting too hot or wet. It is important to avoid placing it in direct sunlight and don't put it over doorway or on well-used path.

















## HOW TO BUILD SOLITARY BEE HOTEL





Take a wooden board from the pallet and saw two pieces height 12-14 cm, and width 12-14 cm. Take a smaller stump length 10-12 cm. With a help of the electric drill, drill a hole through the stump auger lengths. Make the roof and attached it to the stump with nails. This task is performed by skilled adult. Children can "help" by holding hand of the senior. Children can hit the nail with the hammer, and seniors need to supervise them during the activity.

# 3.3.3. Products and materials needed for manufacturing

| Tools                                  |                              | Number of pieces |
|----------------------------------------|------------------------------|------------------|
| Milk/juice cartons<br>Narrow Tetra Pak | trajato militato  2.8% total | 10               |
| a