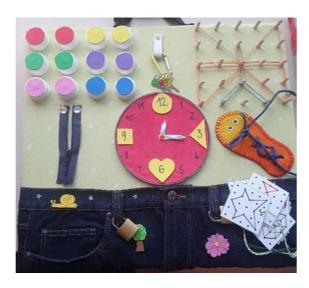

## 3.1.2. Description of the manufacturing

The didactic board is designed to promote the physical and mental development of preschool children aged 4 to 6 years. The base of the didactic board is wooden approx. 2 cm thick board measuring 0,5m x 0,5m. Decorate the wooden board with cotton material with children's motifs (old children's bedding, cloth... are used for this). For a better look and practical use of the didactic board, we also need old jeans that decorate the lower third of the board.

The upper two thirds of the board are seemingly divided into 6 fields. Each field is intended for one exercise or. the task the child has to complete. With these tasks we promote the

development of children, e.g. tying laces, recognizing and naming different colors and geometric shapes, cutting with scissors, counting...

The didactic board consists of six elements, which represent the following tasks:

- Use Elastic bands for kitchen use, to shape the pattern you see on the card.
- Tie the laces.
- Place the plastic caps in the same color sequence as you see on the card.
- Fasten / unfasten the zipper without the help of others.
- You have two attempts. Find the key that unlocks the left / right lock.
- Place a longer hand on the clock, e.g. to number 4 and shorter to 9; we can use maps of different countries instead of numbers.

The goal of multigenerational activity is to include children in the process of making a didactic game. The activity is carried out in 10 hours (5 workshops of 2 school hours). We divide the children in the group into smaller groups and include them all in the making process of didactical board.